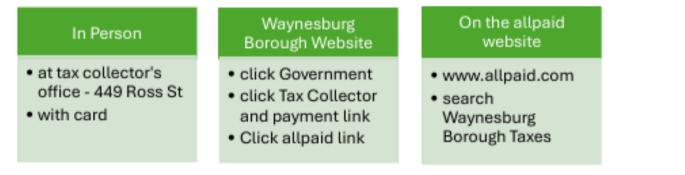

# **3 OPTIONS AVAILABLE TO PROCESS YOUR PROPERTY TAX PAYMENT**

## To pay by credit card click on link below:

https://www.govpaynow.com/gps/u ser/cyg/plc/a006ig Property tax may be paid at 2% Discount within two months from date of tax notice. The penalty for late payment is 10% of the amount of tax.